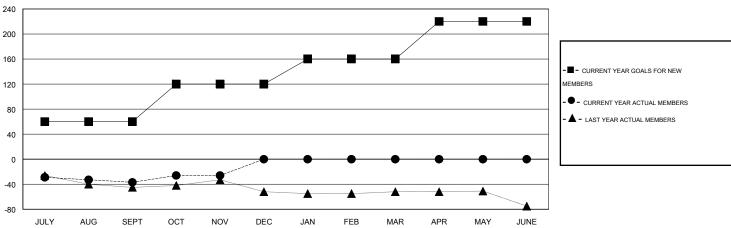

## GOALS AND ACTUAL MEMBERS CUMULATIVE

| DROPPED CLUBS: 0  DROPPED MEMBERS |    | 21 CLUBS OF 44 ADDED 1 OR MORE<br>NEW MEMBERS | GENDER DISTRIBUTION           MALE         714 (61.39%)           FEMALE         449 (38.61%) |     |
|-----------------------------------|----|-----------------------------------------------|-----------------------------------------------------------------------------------------------|-----|
| DECEASED                          | 10 | OLIOK UEDE FOR UEALTU                         |                                                                                               |     |
| CLUB CANCELLED                    | 0  | CLICK HERE FOR HEALTH ASSESSMENT DATA         | FAMILY UNIT MEMBERS                                                                           | 215 |
| OTHER                             | 70 | ACCECOMENT BATA                               | HEAD OF HOUSEHOLD                                                                             | 103 |
| TOTAL                             | 80 |                                               | NON-HEAD OF HOUSEHOLD                                                                         | 112 |

## District 4 C6

Results as of: 11/30/2016

GMT: Gary Wong LOCATION CALIFORNIA GMT CA 1

|               |                  | Clubs             |                  |                  | Members               |                    |                                     |                    |                  |
|---------------|------------------|-------------------|------------------|------------------|-----------------------|--------------------|-------------------------------------|--------------------|------------------|
|               | RESUI            | LTS FOR 2016-2017 | ,                |                  | RESULTS FOR 2016-2017 |                    |                                     |                    |                  |
| QUARTER       | NEW CLUB<br>GOAL | NEW CLUBS         | DROPPED<br>CLUBS | NET<br>GAIN/LOSS | QUARTER               | NEW MEMBER<br>GOAL | CHARTER AND<br>NEW MEMBERS<br>ADDED | DROPPED<br>MEMBERS | NET<br>GAIN/LOSS |
| JULY/AUG/SEPT | 1                | 0                 | 0                | 0                | JULY/AUG/SEPT         | 60                 | 26                                  | 63                 | -37              |
| OCT/NOV/DEC   | 1                | 0                 | 0                | 0                | OCT/NOV/DEC           | 60                 | 28                                  | 17                 | 11               |
| JAN/FEB/MAR   | 0                | 0                 | 0                | 0                | JAN/FEB/MAR           | 40                 | 0                                   | 0                  | 0                |
| APR/MAY/JUNE  | 1                | 0                 | 0                | 0                | APR/MAY/JUNE          | 60                 | 0                                   | 0                  | 0                |