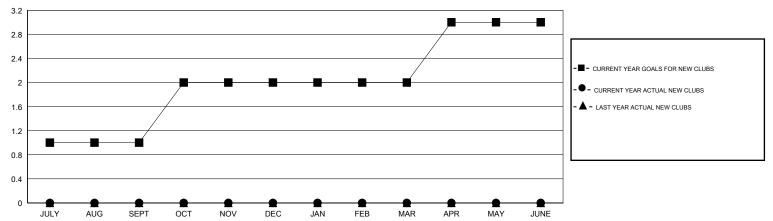

## GOALS AND ACTUAL NEW CLUBS CUMULATIVE

## District 4 C6

Results as of: 11/30/2016

GMT: Gary Wong LOCATION CALIFORNIA GMT CA 1

|               |                  | Clubs             |                  |                  | Members               |                    |                                     |                    |                  |
|---------------|------------------|-------------------|------------------|------------------|-----------------------|--------------------|-------------------------------------|--------------------|------------------|
|               | RESUI            | LTS FOR 2016-2017 | ,                |                  | RESULTS FOR 2016-2017 |                    |                                     |                    |                  |
| QUARTER       | NEW CLUB<br>GOAL | NEW CLUBS         | DROPPED<br>CLUBS | NET<br>GAIN/LOSS | QUARTER               | NEW MEMBER<br>GOAL | CHARTER AND<br>NEW MEMBERS<br>ADDED | DROPPED<br>MEMBERS | NET<br>GAIN/LOSS |
| JULY/AUG/SEPT | 1                | 0                 | 0                | 0                | JULY/AUG/SEPT         | 60                 | 26                                  | 63                 | -37              |
| OCT/NOV/DEC   | 1                | 0                 | 0                | 0                | OCT/NOV/DEC           | 60                 | 28                                  | 17                 | 11               |
| JAN/FEB/MAR   | 0                | 0                 | 0                | 0                | JAN/FEB/MAR           | 40                 | 0                                   | 0                  | 0                |
| APR/MAY/JUNE  | 1                | 0                 | 0                | 0                | APR/MAY/JUNE          | 60                 | 0                                   | 0                  | 0                |